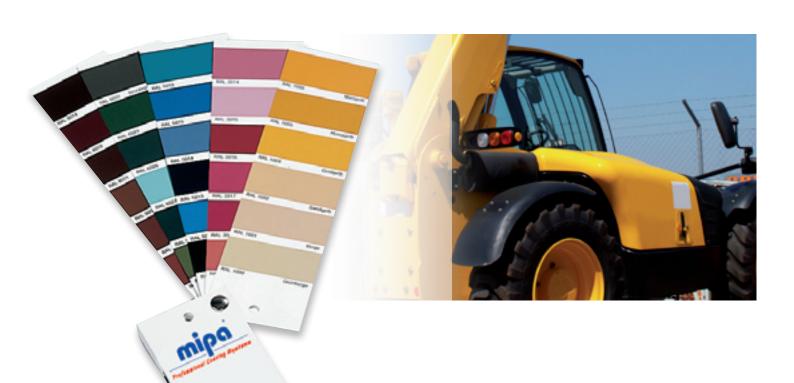

#### A perfect system

Mipa PUR HS paint offers a great variety of colour shades for the individual design of vehicles. The range starts from RAL-, BS- and truck shades to fleet colours, NCS- and many important passenger car shades. Besides the range regularly is extended and modernized.

Mipa PUR HS is compatible with all colour finding systems of the Mipa car refinishing program.

In addition to the formulation software MipaMix 5.0

the **Mipa Color System II** and even the portable spectrophotometer **MipaMix SSP** are available to use with the coating system. That ensures a professional and easy colour identification.