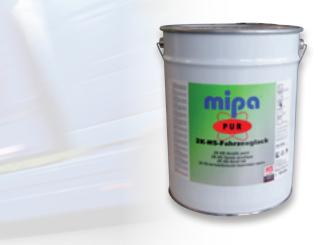

#### The optimal paint

Mipa PUR HS-paint system is the answer to the question concerning the optimal paint for commercial vehicles. This paint system brings together economic and cost saving application with first class surface quality and visual results. The wide selection of primers/fillers, hardeners and additives enables the best solution of every paint problem around commercial vehicles. No matter if overall or repair paintings - the results are always perfect

### Mipa PUR HS

The Mipa PUR HS-paint system captivates with tested and proved quality! With its excellent features and economic application it creates **durable surfaces** which maintain the value of commercial vehicles.